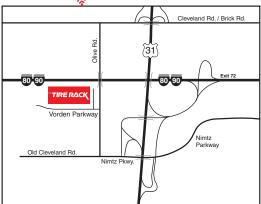

## Saturday June 3, 2006 At the Tire Rack Test Track, 7101 Vorden Parkway, South Bend, IN

(see map below)

40 CAR LIMIT first come, first served

Registration 8:30-9:30 AM **EDT** (Same as Michigan time) First car off approx 10:00 AM.