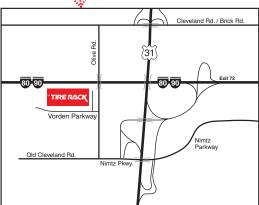

## A Big Finish is Expected

Points Event #8 in the 2006 SBR Solo Series Sunday October 15, 2006

Sports Car Club of America

At the Tire Rack Test Track. 7101 Vorden Parkway, South Bend, IN (see map below)