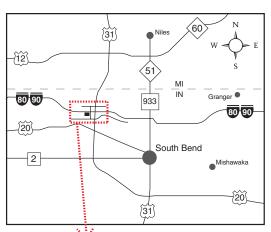

## A Big Finish is Expected

Points Event #8 in the 2006 SBR Solo Series Sunday October 15, 2006

Sports Car Club of America

At the Tire Rack Test Track. 7101 Vorden Parkway, South Bend, IN (see map below)