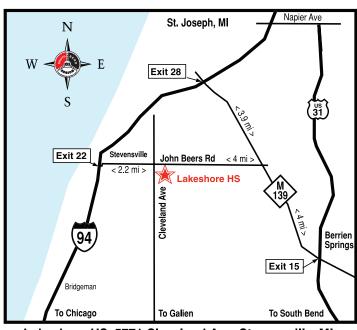

## Zap the Pavement

Sunday August 6, 2006

At Lakeshore High School 5771 Cleveland Ave, Stevensville, MI (see map below)

Registration 8:30-9:30 AM **EDT** First car off approx 11:00 AM. Preregister:

\$22 SCCA members, \$27 non-SCCA members (via mail or myautoevents.com)

## Guests are always welcome

Lakeshore HS, 5771 Cleveland Ave, Stevensville, MI