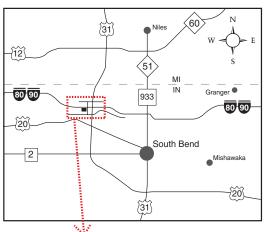

## SATURDAY July 22, 2006

At the Tire Rack Test Track 7101 Vorden Parkway, South Bend, IN (see map below)