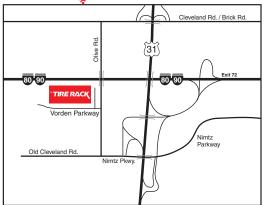

## SATURDAY July 22, 2006

At the Tire Rack Test Track 7101 Vorden Parkway, South Bend, IN (see map below)