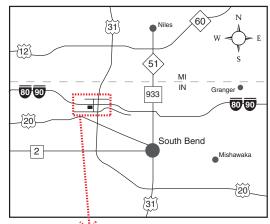

## The Real Test of Your Tuning

Points Event #3 in the 2006 SBR Solo Series Sunday, June 4, 2006

At the Tire Rack Test Track 7101 Vorden Parkway, South Bend, IN (see map below)

Registration 8:30-9:30 AM EDT First car off approx 11:00 AM.