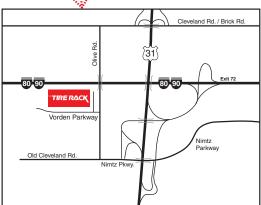

## The Real Test of Your Tuning

Points Event #3 in the 2006 SBR Solo Series Sunday, June 4, 2006

At the Tire Rack Test Track 7101 Vorden Parkway, South Bend, IN (see map below)

Registration 8:30-9:30 AM EDT First car off approx 11:00 AM.