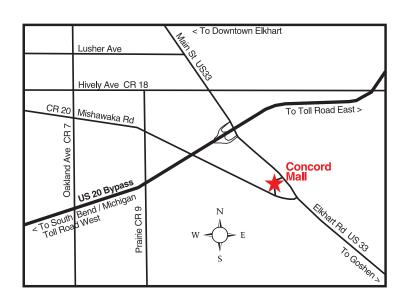

## Points Event #2 in the 2006 SBR Solo Series Sunday May 7, 2006

At the Concord Mall Elkhart, IN (see map below)

Registration 8:30-9:30 AM EDT First car off approx 11:00 AM.

Preregister: \$22 SCCA members, \$27 non-SCCA members (via mail or myautoevents.com)