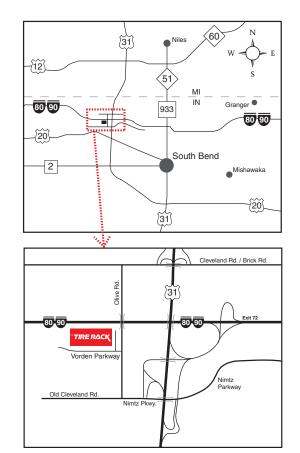

## SATURDAY April 22, 2006

### At the Tire Rack Test Track 7101 Vorden Parkway, South Bend, IN

(see map below)

Registration 8:30-9:30 AM EDT First car off approx 11:00 AM.

Preregister: \$22 SCCA members, \$27 non-SCCA members (via mail or myautoevents.com) On site registration: \$25 SCCA members, \$30 non-SCCA members