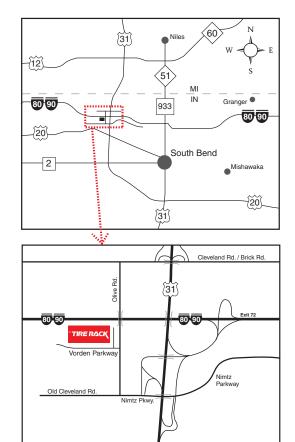

## Saturday May 14, 2005

At the Tire Rack Test Track, 7101 Vorden Parkway, South Bend, IN

(see map below)

Registration 8:30-9:30 AM **EST** (Indiana time) First car off approx 11:00 AM.

Preregister: \$22 SCCA members, \$27 non-SCCA members (via mail