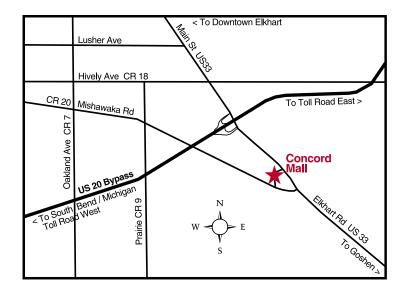

## At the Concord Mall Elkhart, IN (see map below)

Registration 8:30-9:30 AM EST (Indiana time) First car off approx 11:00 AM. Preregister: \$22 SCCA members, \$27 non-SCCA members (via mail or myautoevents.com) On site registration: \$25 SCCA members, \$30 non-SCCA members A \$10 late fee for registration after 9:30 AM EST