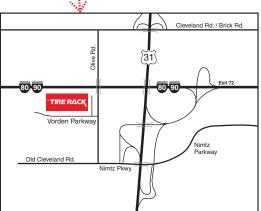

## **Sunday June 26, 2005**

At the Tire Rack Test Track 7101 Vorden Parkway, South Bend, IN (see map below)

Further information from:
Kim Bollinger (574) 271-0088
E-mail: solo@sbrscca.org
or visit our SBR Web Site at
< http://sbrscca.org > Pre-Register at:
< http://www.myautoevents.com/ >