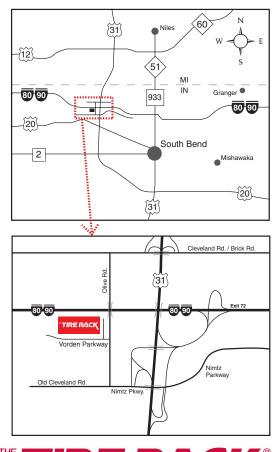

## Points Event #2 in the 2005 SBR Solo Series Sunday May 15, 2005

At the Tire Rack Test Track 7101 Vorden Parkway, South Bend, IN

(see map below)

Registration 8:30-9:30 AM **EST** (*Indiana time*) First car off approx 11:00 AM. Preregister: \$22 SCCA members, \$27 non-SCCA members (via mail or myautoevents.com)