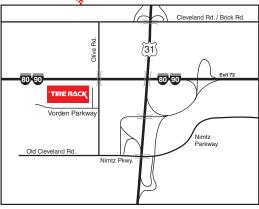

## At the Tire Rack Test Track 7101 Vorden Parkway, South Bend, IN

(see map below)

Registration 8:30-9:30 AM EST (Indiana time) First car off approx 11:00 AM.

Preregister: \$22 SCCA members, \$27 non-SCCA members (via mail or myautoevents.com)