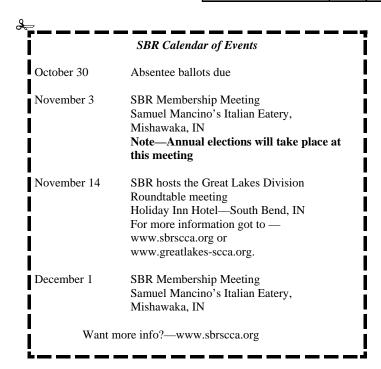

# SBR SOLO Event #7—Zap The Pavement—Lakeshore High School, Stevensville, MI, August 2, 2009

| 'B S     | tock'         | - Total Entries:   | 1 Trophies: 1                                                                                                                                                                                                                                                                                                                                                                                                                                                                                                                                                                                                                                                                                                                                                                                                                                                                                                                                                                                                                                                                                                                                                                                                                                                                                                                                                                                                                                                                                                                                                                                                                                                                                                                                                                                                                                                                                                                                                                                                                                                                                                                | Region | Times      |            |          | Total  |
|----------|---------------|--------------------|------------------------------------------------------------------------------------------------------------------------------------------------------------------------------------------------------------------------------------------------------------------------------------------------------------------------------------------------------------------------------------------------------------------------------------------------------------------------------------------------------------------------------------------------------------------------------------------------------------------------------------------------------------------------------------------------------------------------------------------------------------------------------------------------------------------------------------------------------------------------------------------------------------------------------------------------------------------------------------------------------------------------------------------------------------------------------------------------------------------------------------------------------------------------------------------------------------------------------------------------------------------------------------------------------------------------------------------------------------------------------------------------------------------------------------------------------------------------------------------------------------------------------------------------------------------------------------------------------------------------------------------------------------------------------------------------------------------------------------------------------------------------------------------------------------------------------------------------------------------------------------------------------------------------------------------------------------------------------------------------------------------------------------------------------------------------------------------------------------------------------|--------|------------|------------|----------|--------|
| 1Tm      |               | Bill Wah           | Blue '04 M azda RX8                                                                                                                                                                                                                                                                                                                                                                                                                                                                                                                                                                                                                                                                                                                                                                                                                                                                                                                                                                                                                                                                                                                                                                                                                                                                                                                                                                                                                                                                                                                                                                                                                                                                                                                                                                                                                                                                                                                                                                                                                                                                                                          | SBR    | 57.630     | 50.589     | 48.823+1 | 50.589 |
|          |               | Buchanan, MI       |                                                                                                                                                                                                                                                                                                                                                                                                                                                                                                                                                                                                                                                                                                                                                                                                                                                                                                                                                                                                                                                                                                                                                                                                                                                                                                                                                                                                                                                                                                                                                                                                                                                                                                                                                                                                                                                                                                                                                                                                                                                                                                                              |        | 52.072+DNF | 49.149+1   | 51.544   | -      |
| 'D S     | tock'         | - Total Entries:   | 1 Trophies: 1                                                                                                                                                                                                                                                                                                                                                                                                                                                                                                                                                                                                                                                                                                                                                                                                                                                                                                                                                                                                                                                                                                                                                                                                                                                                                                                                                                                                                                                                                                                                                                                                                                                                                                                                                                                                                                                                                                                                                                                                                                                                                                                | Region | Times      |            |          | Total  |
| 1T       |               | Keith Candiotti    | Avus 02 Audi TT                                                                                                                                                                                                                                                                                                                                                                                                                                                                                                                                                                                                                                                                                                                                                                                                                                                                                                                                                                                                                                                                                                                                                                                                                                                                                                                                                                                                                                                                                                                                                                                                                                                                                                                                                                                                                                                                                                                                                                                                                                                                                                              | CHI    | 46.015     | 46.194     | 45.166+1 | 45.636 |
|          |               | Granger, IN        |                                                                                                                                                                                                                                                                                                                                                                                                                                                                                                                                                                                                                                                                                                                                                                                                                                                                                                                                                                                                                                                                                                                                                                                                                                                                                                                                                                                                                                                                                                                                                                                                                                                                                                                                                                                                                                                                                                                                                                                                                                                                                                                              |        | 45.636     | 45.676     | 45.732   | -      |
| 'E St    | tock'         | - Total Entries:   | 1 Trophies: 1                                                                                                                                                                                                                                                                                                                                                                                                                                                                                                                                                                                                                                                                                                                                                                                                                                                                                                                                                                                                                                                                                                                                                                                                                                                                                                                                                                                                                                                                                                                                                                                                                                                                                                                                                                                                                                                                                                                                                                                                                                                                                                                | Region | Times      |            |          | Total  |
| 1Tm      | 92            | Bruce Secor        | Red 92 Mazda Miata                                                                                                                                                                                                                                                                                                                                                                                                                                                                                                                                                                                                                                                                                                                                                                                                                                                                                                                                                                                                                                                                                                                                                                                                                                                                                                                                                                                                                                                                                                                                                                                                                                                                                                                                                                                                                                                                                                                                                                                                                                                                                                           | SBR    | 48.377     | 48.992     | 48.390   | 47.625 |
|          |               | Niles, MI          | Same                                                                                                                                                                                                                                                                                                                                                                                                                                                                                                                                                                                                                                                                                                                                                                                                                                                                                                                                                                                                                                                                                                                                                                                                                                                                                                                                                                                                                                                                                                                                                                                                                                                                                                                                                                                                                                                                                                                                                                                                                                                                                                                         |        | 48.578     | 48.767     | 47.625   | -      |
| 'F St    | tock'         | - Total Entries: 2 | 2 Trophies: 1                                                                                                                                                                                                                                                                                                                                                                                                                                                                                                                                                                                                                                                                                                                                                                                                                                                                                                                                                                                                                                                                                                                                                                                                                                                                                                                                                                                                                                                                                                                                                                                                                                                                                                                                                                                                                                                                                                                                                                                                                                                                                                                | Region | Times      |            |          | Total  |
| 1Tm      |               | George Williams    | White 2002 Chevrolet Camaro Z28                                                                                                                                                                                                                                                                                                                                                                                                                                                                                                                                                                                                                                                                                                                                                                                                                                                                                                                                                                                                                                                                                                                                                                                                                                                                                                                                                                                                                                                                                                                                                                                                                                                                                                                                                                                                                                                                                                                                                                                                                                                                                              | SBR    | 45.959+1   | 45.670     | 45.447   | 44.674 |
|          |               | M iddlebury, IN    |                                                                                                                                                                                                                                                                                                                                                                                                                                                                                                                                                                                                                                                                                                                                                                                                                                                                                                                                                                                                                                                                                                                                                                                                                                                                                                                                                                                                                                                                                                                                                                                                                                                                                                                                                                                                                                                                                                                                                                                                                                                                                                                              |        | 45.318+1   | 44.894+1   | 44.674   | -      |
| 2 m      | 14            | David Gushwa       | Patriot Red 93 Pontiac Formula                                                                                                                                                                                                                                                                                                                                                                                                                                                                                                                                                                                                                                                                                                                                                                                                                                                                                                                                                                                                                                                                                                                                                                                                                                                                                                                                                                                                                                                                                                                                                                                                                                                                                                                                                                                                                                                                                                                                                                                                                                                                                               | SBR    | 46.888     | 46.555     | 47.169   | 46.135 |
|          |               | M ishawaka, IN     |                                                                                                                                                                                                                                                                                                                                                                                                                                                                                                                                                                                                                                                                                                                                                                                                                                                                                                                                                                                                                                                                                                                                                                                                                                                                                                                                                                                                                                                                                                                                                                                                                                                                                                                                                                                                                                                                                                                                                                                                                                                                                                                              |        | 47.025     | 46.135     | 46.473   | 1.461  |
| 'G S     | tock'         | - Total Entries:   | 2 Trophies: 1                                                                                                                                                                                                                                                                                                                                                                                                                                                                                                                                                                                                                                                                                                                                                                                                                                                                                                                                                                                                                                                                                                                                                                                                                                                                                                                                                                                                                                                                                                                                                                                                                                                                                                                                                                                                                                                                                                                                                                                                                                                                                                                | Region | Times      |            |          | Total  |
| 1Tm      |               | William Loring     | Blue 2000 Toyota Celica GT                                                                                                                                                                                                                                                                                                                                                                                                                                                                                                                                                                                                                                                                                                                                                                                                                                                                                                                                                                                                                                                                                                                                                                                                                                                                                                                                                                                                                                                                                                                                                                                                                                                                                                                                                                                                                                                                                                                                                                                                                                                                                                   | SBR    | 44.738     | 44.329     | 43.989   | 43.989 |
|          |               | Osceola, IN        | Tire Rack                                                                                                                                                                                                                                                                                                                                                                                                                                                                                                                                                                                                                                                                                                                                                                                                                                                                                                                                                                                                                                                                                                                                                                                                                                                                                                                                                                                                                                                                                                                                                                                                                                                                                                                                                                                                                                                                                                                                                                                                                                                                                                                    |        | 44.576     |            |          | -      |
| 2 m      |               | M ark M anninen    | Blue 2000 Toyota Celica GT                                                                                                                                                                                                                                                                                                                                                                                                                                                                                                                                                                                                                                                                                                                                                                                                                                                                                                                                                                                                                                                                                                                                                                                                                                                                                                                                                                                                                                                                                                                                                                                                                                                                                                                                                                                                                                                                                                                                                                                                                                                                                                   | SBR    | 48.587     | 46.271     | 45.122+1 | 44.980 |
|          |               | Granger, IN        | Tire Rack                                                                                                                                                                                                                                                                                                                                                                                                                                                                                                                                                                                                                                                                                                                                                                                                                                                                                                                                                                                                                                                                                                                                                                                                                                                                                                                                                                                                                                                                                                                                                                                                                                                                                                                                                                                                                                                                                                                                                                                                                                                                                                                    |        | 45,208     | 45.105     | 44.980   | 0.991  |
| 'G S     |               |                    | ntries: 1 Trophies: 1                                                                                                                                                                                                                                                                                                                                                                                                                                                                                                                                                                                                                                                                                                                                                                                                                                                                                                                                                                                                                                                                                                                                                                                                                                                                                                                                                                                                                                                                                                                                                                                                                                                                                                                                                                                                                                                                                                                                                                                                                                                                                                        | Region | Times      |            |          | Total  |
| 1Tm      |               | Cailin Kennedy     | Blue 2000 Toyota Celica GT                                                                                                                                                                                                                                                                                                                                                                                                                                                                                                                                                                                                                                                                                                                                                                                                                                                                                                                                                                                                                                                                                                                                                                                                                                                                                                                                                                                                                                                                                                                                                                                                                                                                                                                                                                                                                                                                                                                                                                                                                                                                                                   | SBR    | 60.643     | 56.414     | 55.105+2 | 52.453 |
|          |               | Osceola, IN        | Tire Rack                                                                                                                                                                                                                                                                                                                                                                                                                                                                                                                                                                                                                                                                                                                                                                                                                                                                                                                                                                                                                                                                                                                                                                                                                                                                                                                                                                                                                                                                                                                                                                                                                                                                                                                                                                                                                                                                                                                                                                                                                                                                                                                    |        | 53.520     | 52.924+1   | 52.453   | -      |
| 'Stre    | et To         |                    | atries: 2 Trophies: 1                                                                                                                                                                                                                                                                                                                                                                                                                                                                                                                                                                                                                                                                                                                                                                                                                                                                                                                                                                                                                                                                                                                                                                                                                                                                                                                                                                                                                                                                                                                                                                                                                                                                                                                                                                                                                                                                                                                                                                                                                                                                                                        | Region | Times      |            | 02.100   | Total  |
| 1Tm      | 92            | Brendan Heenan     | Maroon 1987 Volkswagen GTI 16V                                                                                                                                                                                                                                                                                                                                                                                                                                                                                                                                                                                                                                                                                                                                                                                                                                                                                                                                                                                                                                                                                                                                                                                                                                                                                                                                                                                                                                                                                                                                                                                                                                                                                                                                                                                                                                                                                                                                                                                                                                                                                               | SBR    | 51.826     | 50.566     | 50.999   | 49.724 |
|          |               |                    | The state of the |        | 50.323     | 49.724     | 50.269   | -      |
| 2 m      | 13            | Jon Miller         | Thunder Gray 03 Mitsubishi Lancer OZ Rally                                                                                                                                                                                                                                                                                                                                                                                                                                                                                                                                                                                                                                                                                                                                                                                                                                                                                                                                                                                                                                                                                                                                                                                                                                                                                                                                                                                                                                                                                                                                                                                                                                                                                                                                                                                                                                                                                                                                                                                                                                                                                   | SBR    | 55.129     | 54.093     | 53.670   | 52.567 |
|          | -             | Buchanan, MI       |                                                                                                                                                                                                                                                                                                                                                                                                                                                                                                                                                                                                                                                                                                                                                                                                                                                                                                                                                                                                                                                                                                                                                                                                                                                                                                                                                                                                                                                                                                                                                                                                                                                                                                                                                                                                                                                                                                                                                                                                                                                                                                                              |        | 52.567     | 53.690     | 52.595   | 2.843  |
| 'Stre    | et To         | ,                  | otal Entries: 1 Trophies: 1                                                                                                                                                                                                                                                                                                                                                                                                                                                                                                                                                                                                                                                                                                                                                                                                                                                                                                                                                                                                                                                                                                                                                                                                                                                                                                                                                                                                                                                                                                                                                                                                                                                                                                                                                                                                                                                                                                                                                                                                                                                                                                  | Region | Times      | 00.000     | 02.000   | Total  |
| П        |               | Steven Ruschak     | Red 90 M azda M iata                                                                                                                                                                                                                                                                                                                                                                                                                                                                                                                                                                                                                                                                                                                                                                                                                                                                                                                                                                                                                                                                                                                                                                                                                                                                                                                                                                                                                                                                                                                                                                                                                                                                                                                                                                                                                                                                                                                                                                                                                                                                                                         | INR    | 46.572     | 47.255     | 46.189   | 45.939 |
|          |               | M errillville, IN  |                                                                                                                                                                                                                                                                                                                                                                                                                                                                                                                                                                                                                                                                                                                                                                                                                                                                                                                                                                                                                                                                                                                                                                                                                                                                                                                                                                                                                                                                                                                                                                                                                                                                                                                                                                                                                                                                                                                                                                                                                                                                                                                              |        | 46.333     | 45.939     | 46.371   | -      |
| 'Stre    | eet To        |                    | ies' - Total Entries: 1 Trophies: 1                                                                                                                                                                                                                                                                                                                                                                                                                                                                                                                                                                                                                                                                                                                                                                                                                                                                                                                                                                                                                                                                                                                                                                                                                                                                                                                                                                                                                                                                                                                                                                                                                                                                                                                                                                                                                                                                                                                                                                                                                                                                                          | Region | Times      |            |          | Total  |
| 11       |               | Linda Ruschak      | White 94 M azda M iata                                                                                                                                                                                                                                                                                                                                                                                                                                                                                                                                                                                                                                                                                                                                                                                                                                                                                                                                                                                                                                                                                                                                                                                                                                                                                                                                                                                                                                                                                                                                                                                                                                                                                                                                                                                                                                                                                                                                                                                                                                                                                                       | INR    | 52.379+DNF | 51.254     | 51.316   | 50.120 |
|          |               | M errillville, IN  |                                                                                                                                                                                                                                                                                                                                                                                                                                                                                                                                                                                                                                                                                                                                                                                                                                                                                                                                                                                                                                                                                                                                                                                                                                                                                                                                                                                                                                                                                                                                                                                                                                                                                                                                                                                                                                                                                                                                                                                                                                                                                                                              |        | 50.120     | 50.514     | 50.293   | -      |
| 'Stre    | et To         | ,                  | tal Entries: 1 Trophies: 1                                                                                                                                                                                                                                                                                                                                                                                                                                                                                                                                                                                                                                                                                                                                                                                                                                                                                                                                                                                                                                                                                                                                                                                                                                                                                                                                                                                                                                                                                                                                                                                                                                                                                                                                                                                                                                                                                                                                                                                                                                                                                                   | Region | Times      |            |          | Total  |
| 1T       |               | BobBowman          | Orange 10 Chevrolet Camaro                                                                                                                                                                                                                                                                                                                                                                                                                                                                                                                                                                                                                                                                                                                                                                                                                                                                                                                                                                                                                                                                                                                                                                                                                                                                                                                                                                                                                                                                                                                                                                                                                                                                                                                                                                                                                                                                                                                                                                                                                                                                                                   | INR    | 51.805+DNF | 52.953     | 51.168   | 50.080 |
|          |               | Niles, MI          | J                                                                                                                                                                                                                                                                                                                                                                                                                                                                                                                                                                                                                                                                                                                                                                                                                                                                                                                                                                                                                                                                                                                                                                                                                                                                                                                                                                                                                                                                                                                                                                                                                                                                                                                                                                                                                                                                                                                                                                                                                                                                                                                            |        | 51,741     | 51,320     | 50.080   |        |
| 'B S     | treet         |                    | l Entries: 1 Trophies: 1                                                                                                                                                                                                                                                                                                                                                                                                                                                                                                                                                                                                                                                                                                                                                                                                                                                                                                                                                                                                                                                                                                                                                                                                                                                                                                                                                                                                                                                                                                                                                                                                                                                                                                                                                                                                                                                                                                                                                                                                                                                                                                     | Region | Times      |            |          | Total  |
| 1Tm      |               | Matt Flournoy      | Black 05 Subaru WRX STI                                                                                                                                                                                                                                                                                                                                                                                                                                                                                                                                                                                                                                                                                                                                                                                                                                                                                                                                                                                                                                                                                                                                                                                                                                                                                                                                                                                                                                                                                                                                                                                                                                                                                                                                                                                                                                                                                                                                                                                                                                                                                                      | SBR    |            | 46.912+2   | 46.974   | 46.493 |
|          |               | South Bend, IN     |                                                                                                                                                                                                                                                                                                                                                                                                                                                                                                                                                                                                                                                                                                                                                                                                                                                                                                                                                                                                                                                                                                                                                                                                                                                                                                                                                                                                                                                                                                                                                                                                                                                                                                                                                                                                                                                                                                                                                                                                                                                                                                                              |        | 45.883+2   | 46.493     | 46.630   | -      |
| 'D S     | tree <u>t</u> |                    | Entries: 1 Trophies: 1                                                                                                                                                                                                                                                                                                                                                                                                                                                                                                                                                                                                                                                                                                                                                                                                                                                                                                                                                                                                                                                                                                                                                                                                                                                                                                                                                                                                                                                                                                                                                                                                                                                                                                                                                                                                                                                                                                                                                                                                                                                                                                       | Region | Times      |            | 7,00     | Total  |
| 1Tm      |               | Rob Skibbe         | Grey 1987 BMW 325i                                                                                                                                                                                                                                                                                                                                                                                                                                                                                                                                                                                                                                                                                                                                                                                                                                                                                                                                                                                                                                                                                                                                                                                                                                                                                                                                                                                                                                                                                                                                                                                                                                                                                                                                                                                                                                                                                                                                                                                                                                                                                                           | SBR    | 51.580     | 49.961     | 48.682   | 47.707 |
|          |               |                    | ,                                                                                                                                                                                                                                                                                                                                                                                                                                                                                                                                                                                                                                                                                                                                                                                                                                                                                                                                                                                                                                                                                                                                                                                                                                                                                                                                                                                                                                                                                                                                                                                                                                                                                                                                                                                                                                                                                                                                                                                                                                                                                                                            |        | 50.891+DNF | 49.064+1   | 47.707   | -      |
| 'E Si    | treet         | Prepared' - Tota   | Entries: 1 Trophies: 1                                                                                                                                                                                                                                                                                                                                                                                                                                                                                                                                                                                                                                                                                                                                                                                                                                                                                                                                                                                                                                                                                                                                                                                                                                                                                                                                                                                                                                                                                                                                                                                                                                                                                                                                                                                                                                                                                                                                                                                                                                                                                                       | Region | Times      |            |          | Total  |
| 1T       |               | Bob Walker         | blue 2005 Ford Mustang                                                                                                                                                                                                                                                                                                                                                                                                                                                                                                                                                                                                                                                                                                                                                                                                                                                                                                                                                                                                                                                                                                                                                                                                                                                                                                                                                                                                                                                                                                                                                                                                                                                                                                                                                                                                                                                                                                                                                                                                                                                                                                       |        | 49.533+DNF | 49.713+DNF | 62.847   | 49.245 |
| <u> </u> |               | Benton Harbor, MI  |                                                                                                                                                                                                                                                                                                                                                                                                                                                                                                                                                                                                                                                                                                                                                                                                                                                                                                                                                                                                                                                                                                                                                                                                                                                                                                                                                                                                                                                                                                                                                                                                                                                                                                                                                                                                                                                                                                                                                                                                                                                                                                                              |        | 50.787     | 49.547     | 49.245   |        |
| 'F Si    | treet         |                    | I Entries: 1 Trophies: 1                                                                                                                                                                                                                                                                                                                                                                                                                                                                                                                                                                                                                                                                                                                                                                                                                                                                                                                                                                                                                                                                                                                                                                                                                                                                                                                                                                                                                                                                                                                                                                                                                                                                                                                                                                                                                                                                                                                                                                                                                                                                                                     | Region | Times      |            | .5.2     | Total  |
| 1Tm      |               | Patrick Ohmann     | White 1991 Ford Festiva                                                                                                                                                                                                                                                                                                                                                                                                                                                                                                                                                                                                                                                                                                                                                                                                                                                                                                                                                                                                                                                                                                                                                                                                                                                                                                                                                                                                                                                                                                                                                                                                                                                                                                                                                                                                                                                                                                                                                                                                                                                                                                      | SBR    | 33.436+DNF | 54.062+1   | 52.152   | 51.537 |
|          |               | Saint Joseph, M I  |                                                                                                                                                                                                                                                                                                                                                                                                                                                                                                                                                                                                                                                                                                                                                                                                                                                                                                                                                                                                                                                                                                                                                                                                                                                                                                                                                                                                                                                                                                                                                                                                                                                                                                                                                                                                                                                                                                                                                                                                                                                                                                                              |        | 52.930     | 51.537     | 51.719   | -      |
|          |               |                    |                                                                                                                                                                                                                                                                                                                                                                                                                                                                                                                                                                                                                                                                                                                                                                                                                                                                                                                                                                                                                                                                                                                                                                                                                                                                                                                                                                                                                                                                                                                                                                                                                                                                                                                                                                                                                                                                                                                                                                                                                                                                                                                              |        | 02.030     | 0037       | J 10     |        |