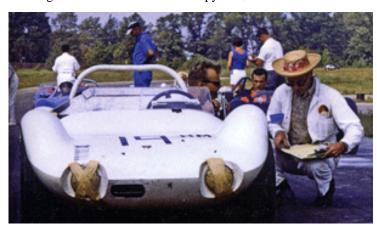

# SBR Members Published in Japanese Auto Sport Magazine

Jeff Pontius

As some of you know, my wife Kathy and I are on an expatriate assignment to Japan. The company that I work for, Bosch, sponsors a car in the Japan Super GT race series. For the

sponsors a car in the Nissan GT-R Super GT car sponsored by Bosch

season ending race at Fuji Speedway, Bosch organized a block of seats for employees to purchase. Kathy and I attended the race, and we had a good time, despite the rainy conditions.