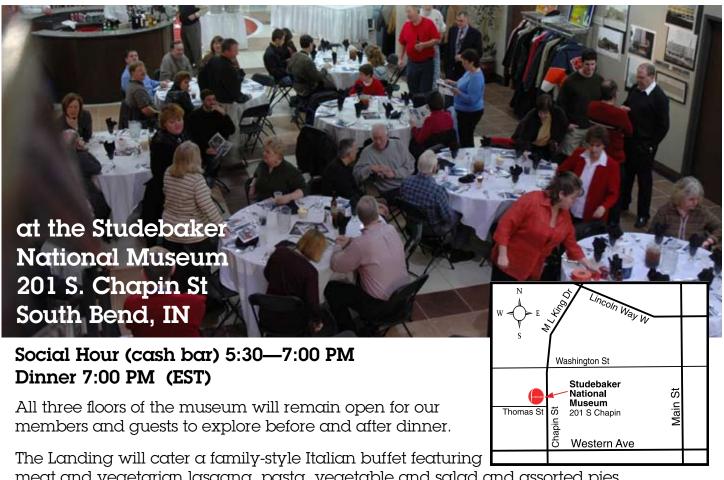

This years South Bend Region Annual Banquet will be held at the Studebaker National Museum (again). The food will be the same as last year (again), but not re-heated stuff from 2008, freshly cooked stuff. Several small changes to the banquet include a slightly earlier date, (January 10<sup>th</sup>), a different guest speaker (Lee Niffenegger), and a half hour earlier social time (5:30 pm instead of 6:00 pm). Hmm. Come to think of it, the banquet isn't the *exact* same as last year; we've improved that too.

## 55th Annual Awards Banquet Saturday evening January 10, 2009

meat and vegetarian lasagna, pasta, vegetable and salad and assorted pies.

Our guest speaker is the 2008 SCCA SSB National Champion Lee Niffenegger, who won the SCCA Triple Crown in a Honda Civic SI. He is also a Senior Engineer, Honda R&D Americas, New SBR officers will be introduced, SBR Annual Awards and Tire Rack Solo Trophies will conclude the evening. It should be great fun for all.