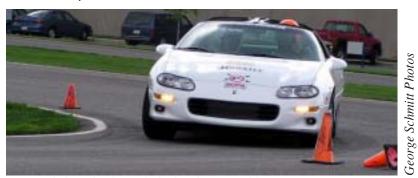

**SBR** Membership Points so far.

> Stolen Porsche

Classifieds

**SBR** Calendar

Membership Application

> Charlie's Challenge **Photos**

It was a beautiful day for an autocross... except that it was a Tuesday. Even so, more than a dozen SBR members gathered at The Tire Rack to stage a Solo II event... the Challenge Charlie autocross staged for the Channel 22 TV camera. Videographer Gene Delaney and Sports Guy Charlie Adams arrived just as we were putting the finishing touches on the course.

It was time to get out the big iron, so the 2002 FS Camaro of George Williams came to the line. Again, George got three runs, then Charlie had three runs to better George's time. While he didn't manage to beat George, he was only 3.2 seconds behind him at the end.

In addition, Gene Delaney got some in-car shots as Charlie took a breather during the last set. Charlie's time from first to last run for the day dropped over 5.3 seconds.

All-in-all it was a lot of fun, and many thanks to the SBR members who pitched in to help, cheer, and make it possible. Thanks also to The Tire Rack for letting us use the site. It should provide good publicity for the club, the sport, and The Tire Rack when it airs on WSBT. Look for it on Monday June 30 during the 10 PM news on 22 and again on Saturday July 5 in the local morning Early Show from 6:30-9 AM. Charlie didn't quite beat us but he was a good sport and showed impressive improvement every run. Give him a car that fits and in just a few events he could be a terror on the autocross circuit. —Pictures on Page 10