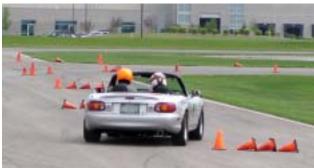

**SBR** Membership Points so far.

> Stolen Porsche

Classifieds

**SBR** Calendar

Membership Application

> Charlie's Challenge **Photos**

It was a beautiful day for an autocross... except that it was a Tuesday. Even so, more than a dozen SBR members gathered at The Tire Rack to stage a Solo II event... the Challenge Charlie autocross staged for the Channel 22 TV camera. Videographer Gene Delaney and Sports Guy Charlie Adams arrived just as we were putting the finishing touches on the course.

In addition, Gene Delaney got some in-car shots as Charlie took a breather during the last set. Charlie's time from first to last run for the day dropped over 5.3 seconds.

All-in-all it was a lot of fun, and many thanks to the SBR members who pitched in to help, cheer, and make it possible. Thanks also to The Tire Rack for letting us use the site. It should provide good publicity for the club, the sport, and The Tire Rack when it airs on WSBT. Look for it on Monday June 30 during the 10 PM news on 22 and again on Saturday July 5 in the local morning Early Show from 6:30-9 AM. Charlie didn't quite beat us but he was a good sport and showed impressive improvement every run. Give him a car that fits and in just a few events he could be a terror on the autocross circuit. —Pictures on Page 10