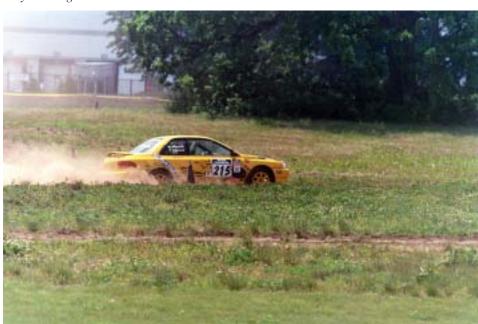

**SBR** Membership Points so far.

> Stolen Porsche

Classifieds

**SBR** Calendar

Membership Application

> Charlie's Challenge **Photos**

It was a beautiful day for an autocross... except that it was a Tuesday. Even so, more than a dozen SBR members gathered at The Tire Rack to stage a Solo II event... the Challenge Charlie autocross staged for the Channel 22 TV camera. Videographer Gene Delaney and Sports Guy Charlie Adams arrived just as we were putting the finishing touches on the course.

In addition, Gene Delaney got some in-car shots as Charlie took a breather during the last set. Charlie's time from first to last run for the day dropped over 5.3 seconds.

All-in-all it was a lot of fun, and many thanks to the SBR members who pitched in to help, cheer, and make it possible. Thanks also to The Tire Rack for letting us use the site. It should provide good publicity for the club, the sport, and The Tire Rack when it airs on WSBT. Look for it on Monday June 30 during the 10 PM news on 22 and again on Saturday July 5 in the local morning Early Show from 6:30-9 AM. Charlie didn't quite beat us but he was a good sport and showed impressive improvement every run. Give him a car that fits and in just a few events he could be a terror on the autocross circuit. —Pictures on Page 10