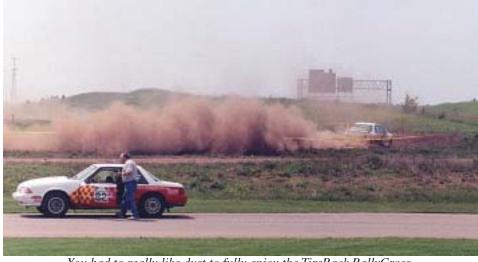

Gary Kowalski, long-time SBR performance rally driver, watches as Dave Parp, from West Allis, WI bandages his ailing VW.

Lloyd Loring Photos

Trailing a plume of dust, one of the RallyCross entrants sets out for a quick run.

You had to really like dust to fully enjoy the TireRack RallyCross.