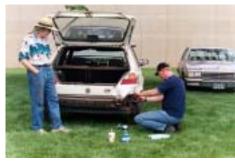

Gary Kowalski, long-time SBR performance rally driver, watches as Dave Parp, from West Allis, WI bandages his ailing VW.

Lloyd Loring Photos

Trailing a plume of dust, one of the RallyCross entrants sets out for a quick run.