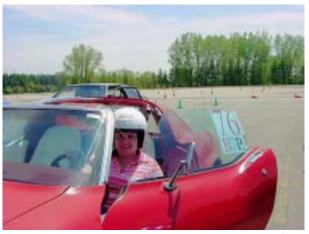

In addition, Gene Delaney got some in-car shots as Charlie took a breather during the last set. Charlie's time from first to last run for the day dropped over 5.3 seconds.

All-in-all it was a lot of fun, and many thanks to the SBR members who pitched in to help, cheer, and make it possible. Thanks also to The Tire Rack for letting us use the site. It should provide good publicity for the club, the sport, and The Tire Rack when it airs on WSBT. Look for it on Monday June 30 during the 10 PM news on 22 and again on Saturday July 5 in the local morning Early Show from 6:30-9 AM. Charlie didn't quite beat us but he was a good sport and showed impressive improvement every run. Give him a car that fits and in just a few events he could be a terror on the autocross circuit. —Pictures on Page 10