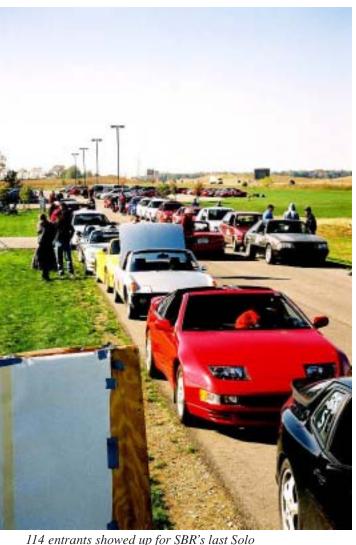

## Huge Turnout at Last Solo

On October 20, 114 solo enthusiasts braved stiff northern breezes and chilly temperatures to test their skills on the TireRack test track for the last SBR Solo II

of 2002. The wide variety of cars, from a Suzuki Swift to Miatas to Cobra kit cars to the E Mod Fiero of Steve Tamandli, provided a great "photo op" for WNDU-TV, who taped a feature for the evening's sports segment.

The challenging course tested drivers' nerve on the skid pad, and drivers' patience on the switchbacks that connected the test tracks two concentric skid pad rings. With only one car on course at a time, the event went into late afternoon to give everyone three tries to top the class and index times.

STS was the largest class, by far, with Jake Harlan taking the win over 19 other street tire-shod cars. Street Mod followed with 10 cars; Phillip Bowman bested his dad for the win in the class. Our editor, Jeff Luckritz, topped GS by nearly 3 seconds to take the win over 8 others. And Scott Nardin proved, once again, that borrowed cars are faster, taking the win in E Mod over his car's owner. Steve Tamandli.

TireRack employee Chris Harvey, CS Miata, took TireRack Index honors for the day, followed closely by fellow TireRack staffer John Rogers in his DS MINI S.