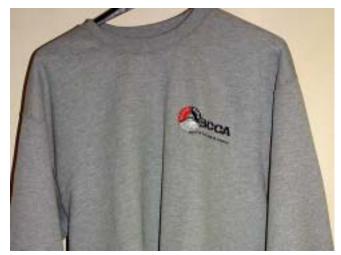

**Sweatshirt, Grey** \$17.00 sizes M to XL, \$18 size XXL

Sweatshirt, Turquoise \$17.00 sizes M to XL, \$18 size XXL www.sbrscca.org

Cool Knit Polo, Grey W/Checked Sleeves \$24.00 sizes M to XL, \$26.00 size XXL