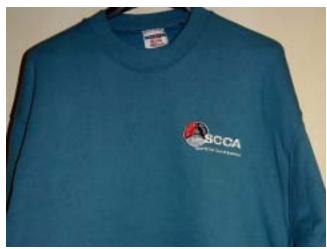

**Sweatshirt, Grey** \$17.00 sizes M to XL, \$18 size XXL

Sweatshirt, Turquoise \$17.00 sizes M to XL, \$18 size XXL www.sbrscca.org

Cool Knit Polo, Grey W/Checked Sleeves \$24.00 sizes M to XL, \$26.00 size XXL