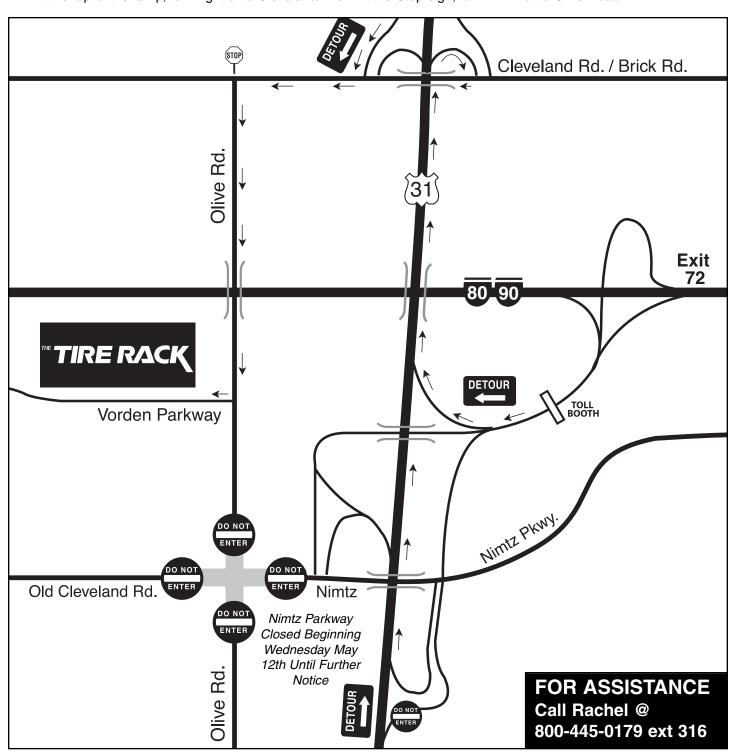

# **DETOURS TO THE TIRE RACK**

## DURING NIMTZ PARKWAY ROAD CONSTRUCTION

### 1. FROM INDIANA TOLL ROAD 80/90

At the Exit 72 toll booth, bear RIGHT onto US 31 Bypass NORTH. Continue to the Cleveland Rd./Brick Rd. exit. At the top of the ramp, turn right onto Cleveland/Brick. At the Stop sign, turn LEFT onto Olive Road.

#### 2. FROM US 31 BYPASS COMING FROM NORTH

Get off of the US 31 Bypass at the Cleveland Rd./Brick Rd. exit. At the top of the ramp, turn right onto Cleveland/Brick. At the Stop sign, turn LEFT onto Olive Road.

#### 3. FROM US 31 BYPASS COMING FROM SOUTH

**DO NOT** get off at the NIMTZ parkway exit. Continue on US31 Bypass NORTH to the Cleveland Rd./Brick Rd. exit. At the top of the ramp, turn right onto Cleveland/Brick. At the Stop sign, turn LEFT onto Olive Road.